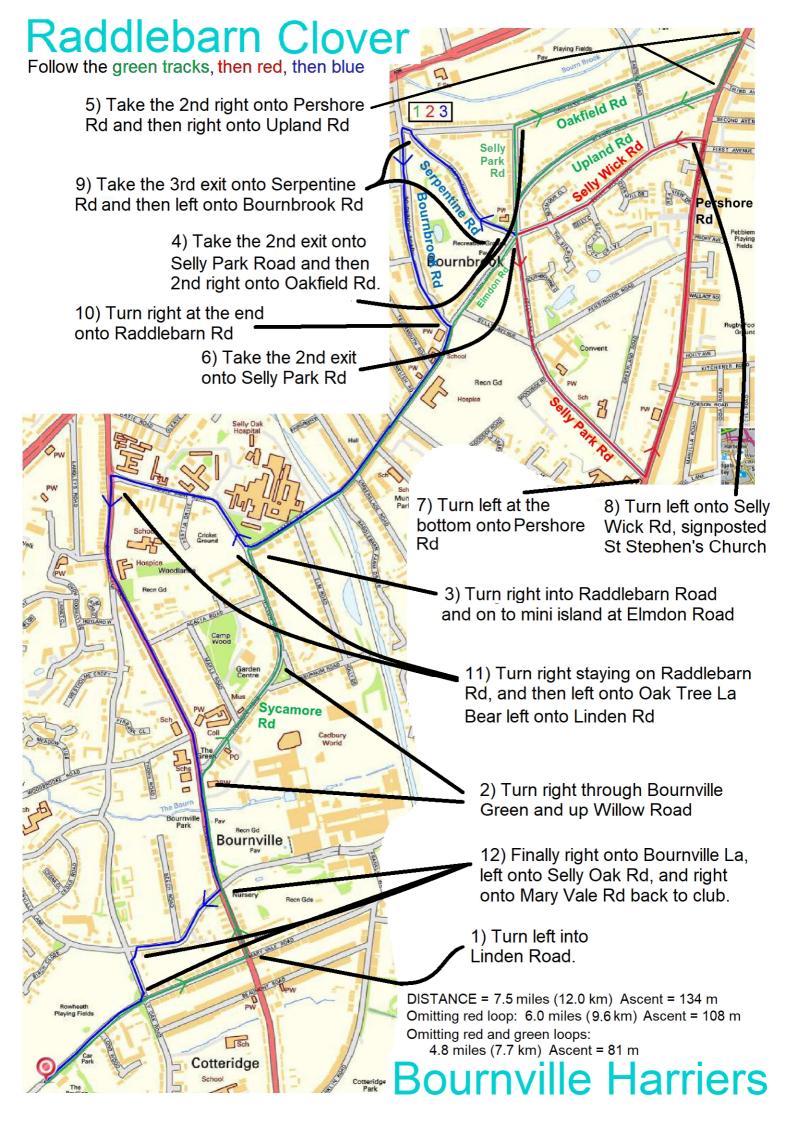

- 1) Turn left into Linden Road.
- 2) Turn right through Bournville Green and up Willow Road.
- 3) Turn right into Raddlebarn Road and on to mini island at Elmdon Road.
- 4) Take the 2nd exit onto Selly Park Road and then 2nd right onto Oakfield Rd.
- 5) Take the 2nd right onto Pershore Rd and then right onto Upland Rd.
- 6) Take the 2nd exit onto Selly Park Rd.
- 7) Turn left at the bottom onto Pershore Rd.
- 8) Turn left onto SellyWick Rd, signposted St Stephen's Church.
- 9) Take the 3rd exit onto Serpentine Rd and then left onto Bournbrook Rd.
- 10) Turn right at the end onto Raddlebarn Rd.
- 11) Turn right staying on Raddlebarn Rd, and then left onto Oak Tree La. Bear left onto Linden Rd.
- 12) Finally turn right onto Bournville La, left onto Selly Oak Rd, and right onto Mary Vale Rd back to club.

Green, red and blue loops: 7.5 miles (12.0 km) Ascent = 134 m Green and blue loops: 6.0 miles (9.6 km) Ascent = 108 m Blue loop only: 4.8 miles (7.7 km) Ascent = 81 m